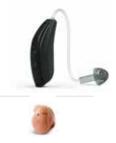

# Quality and comfort you can count on

Available in a wide range of attractive, discreet designs, ReSound Enya<sup>™</sup> delivers all-day listening and wearing comfort. No matter which model you prefer, you'll find a wide range of colours to match the colour of your skin or hair. And because every component is coated with iSolate<sup>™</sup> nanotech, your hearing aids come with long-lasting protection from water, dust and earwax.

So, whether your hearing loss is mild or severe-toprofound, you can find a ReSound Enya<sup>™</sup> hearing aid that not only fits into your lifestyle but also stands up to the rough and tumble of your everyday life.