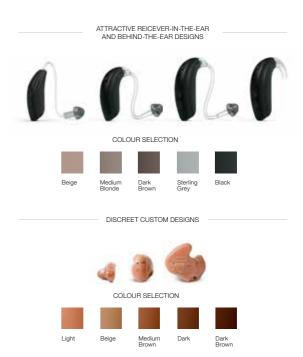

# Quality and comfort you can count on

Available in a wide range of attractive, discreet designs, ReSound Enya<sup>™</sup> delivers all-day listening and wearing comfort. No matter which model you prefer, you'll find a wide range of colours to match the colour of your skin or hair. And because every component is coated with iSolate<sup>™</sup> nanotech, your hearing aids come with long-lasting protection from water, dust and earwax.

So, whether your hearing loss is mild or severe-toprofound, you can find a ReSound Enya<sup>™</sup> hearing aid that not only fits into your lifestyle but also stands up to the rough and tumble of your everyday life.