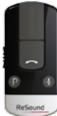

## Connect with the ones you love

Enjoy easy, relaxing conversations on the phone. Simply pair your ReSound Enya<sup>™</sup> wireless hearing aids to your ReSound Unite<sup>™</sup> Phone Clip+ and stream phone calls with crystal clear sound directly to your ears. Or stream your favourite music in stereo – adjusted to your specific hearing loss.

When you aren't on the phone, you can use it to change volume and programme of your hearing aids.

#### RESOUND UNITE<sup>™</sup> WIRELESS ACCESSORIES

- Stream stereo audio from your TV, computer or music player directly to your hearing aids with the TV Streamer 2
- Hear someone who is wearing the Mini Microphone in background noise or over distance
- Adjust volume, change hearing programme or mute your hearing aids with the Remote Control 2