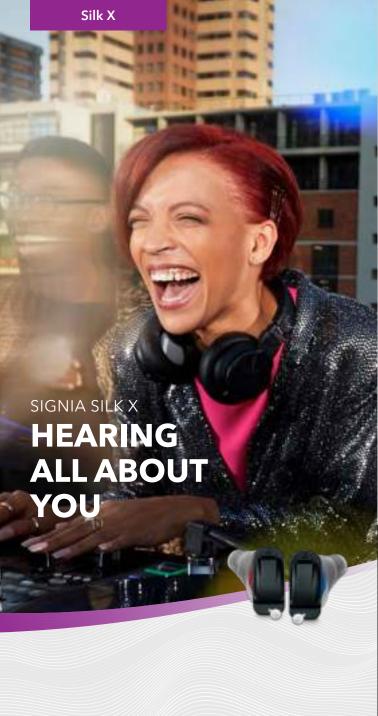

**19010**Life sounds brilliant.

DISCRETION

So small that it's almost invisible in the ear, Signia's Silk X delivers an exceptional hearing experience. One of the world's smallest hearing aids, you can wear it with confidence, safe in the knowledge that no one will even notice you're wearing it.

# Silk X at a Glance:

- Nearly invisible in the ear for complete discretion
- Signia Xperience technology for a superior hearing experience
- Click Sleeves for a quick and easy instant-fit
- Remote control via the Signia app and miniPocket™
- TeleCare for remote support from your hearing care professional