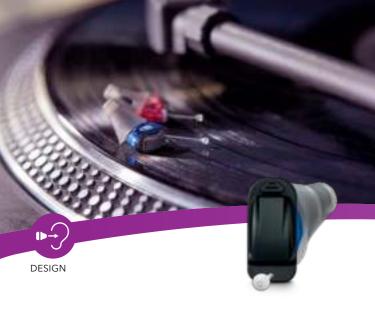

# PERFECTLY POSITIONED FOR PHONE CALLS AND MUSIC

Unlike hearing aids that sit behind the ear, Silk X's microphones pick up sound inside the ear canal. This enables you to make phone calls and listen to music in the way you're used to, including with overear headphones.