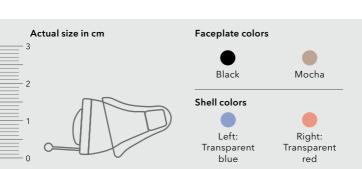

### Sleeves

The sleeves come in four different sizes and a closed and open build version suitable for most ear anatomies and hearing needs.

CONVENIENCE